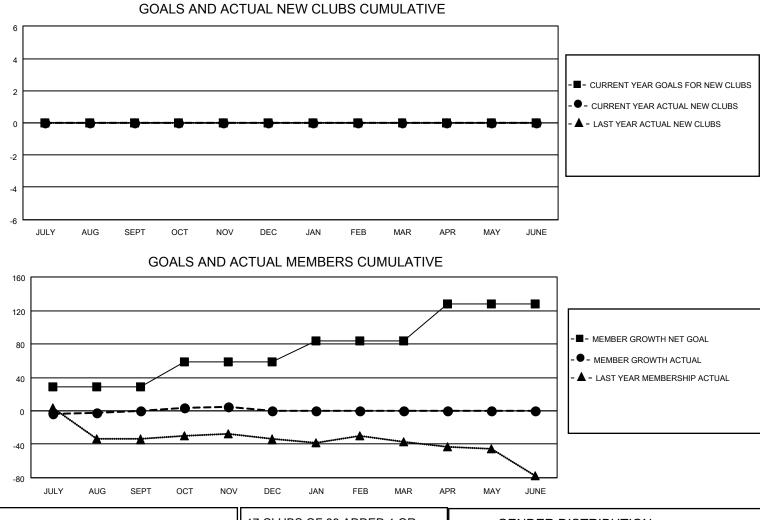

## LOCATION MISSISSIPPI

District 30 S

Results as of: 11/30/2022

| Clubs                 |               |           |               | Members               |                         |                         |                                                    |
|-----------------------|---------------|-----------|---------------|-----------------------|-------------------------|-------------------------|----------------------------------------------------|
| RESULTS FOR 2022-2023 |               |           |               | RESULTS FOR 2022-2023 |                         |                         |                                                    |
| QUARTER               | NEW CLUB GOAL | NEW CLUBS | DROPPED CLUBS | QUARTER               | IBER GROWTH NET<br>GOAL | MEMBER GROWTH<br>ACTUAL | DROPPED<br>MEMBERS ACTUAL<br>(including transfers) |
| JULY/AUG/SEPT         | 0             | 0         | 0             | JULY/AUG/SEPT         | 29                      | 25                      | 24                                                 |
| OCT/NOV/DEC           | 0             | 0         | 0             | OCT/NOV/DEC           | 29                      | 21                      | 16                                                 |
| JAN/FEB/MAR           | 0             | 0         | 0             | JAN/FEB/MAR           | 26                      | 0                       | 0                                                  |
| APR/MAY/JUNE          | 0             | 0         | 0             | APR/MAY/JUNE          | 44                      | 0                       | 0                                                  |